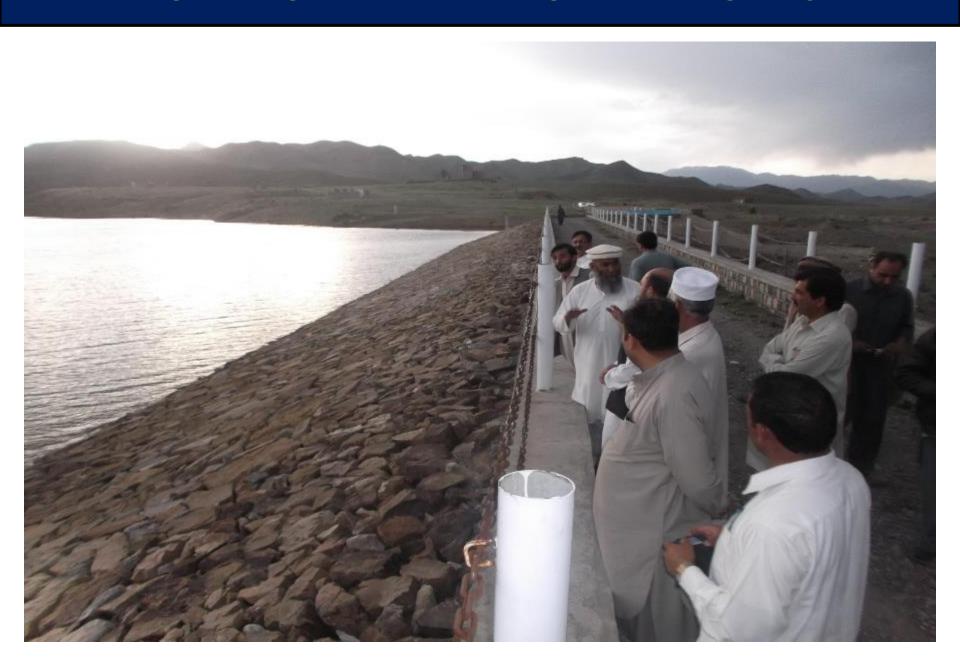

| 720                          | 77                     | FDA              |
| 8-         | Talai Small<br>Dam in Bajaur      | -do-        | 17.540              | 275  | 12.45                               | 4000                              | 3                         | 532                          | 50                     | FATA Secretariat |

#### **BENEFITS**

- Storage of flood water in the reservoir of the dam
- Irrigation of Agriculture lands under its command
- Mitigation of flood hazards and gully erosion at the downstream of the dam
- Recharge to ground water aquifer
- Facilities for fish breading and wild life growth.
- A forestation on the adjacent hills.
- Creation of recreational resort for community.
- Employment opportunities for the local Communities of the area.









#### **AQRAB DAGH DELAY ACTION DAM IN MOHMAND AGENCY**



#### **AQRAB DAGH DELAY ACTION DAM IN MOHMAND AGENCY**



## Commanding area of aqrab Dag small Dam



### **AQRAB DAGH DELAY ACTION DAM IN MOHMAND AGENCY**



## KHURSHID DELAY ACTION DAM IN MOHMAND AGENCY



## KHURSHID DELAY ACTION DAM IN MOHMAND AGENCY



## Khurshid Delay action Dam Command area in Mohmand Agency



### MICHNI DELAY ACTION DAM IN MOHMAND AGENCY



#### Commanding area in Michni Small Dam



### YOUSAF KHEL DELAY ACTION DAM IN MOHMAND AGENCY



#### YOUSAF KHEL DELAY ACTION DAM IN MOHMAND AGENCY





## Thank you!