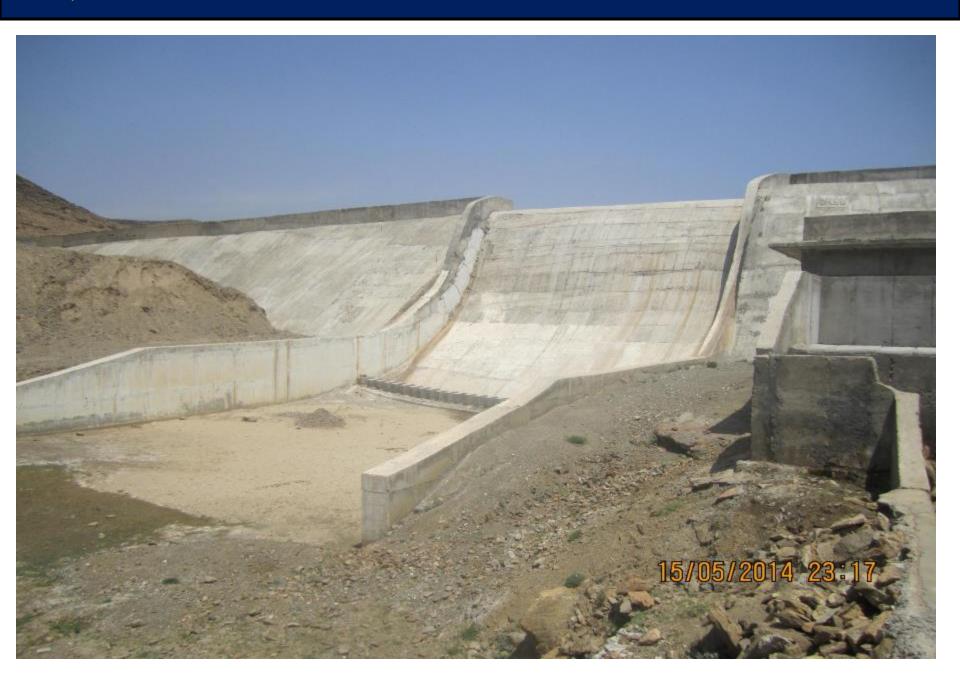

| 3                         | 532                          | 50                     | FATA Secretariat |

#### **BENEFITS**

- Storage of flood water in the reservoir of the dam
- Irrigation of Agriculture lands under its command
- Mitigation of flood hazards and gully erosion at the downstream of the dam
- Recharge to ground water aquifer
- Facilities for fish breading and wild life growth.
- A forestation on the adjacent hills.
- Creation of recreational resort for community.
- Employment opportunities for the local Communities of the area.









#### **AQRAB DAGH DELAY ACTION DAM IN MOHMAND AGENCY**



#### **AQRAB DAGH DELAY ACTION DAM IN MOHMAND AGENCY**



## Commanding area of aqrab Dag small Dam



### **AQRAB DAGH DELAY ACTION DAM IN MOHMAND AGENCY**



## KHURSHID DELAY ACTION DAM IN MOHMAND AGENCY



## KHURSHID DELAY ACTION DAM IN MOHMAND AGENCY



## Khurshid Delay action Dam Command area in Mohmand Agency



### MICHNI DELAY ACTION DAM IN MOHMAND AGENCY



#### Commanding area in Michni Small Dam



### YOUSAF KHEL DELAY ACTION DAM IN MOHMAND AGENCY



#### YOUSAF KHEL DELAY ACTION DAM IN MOHMAND AGENCY





## Thank you!