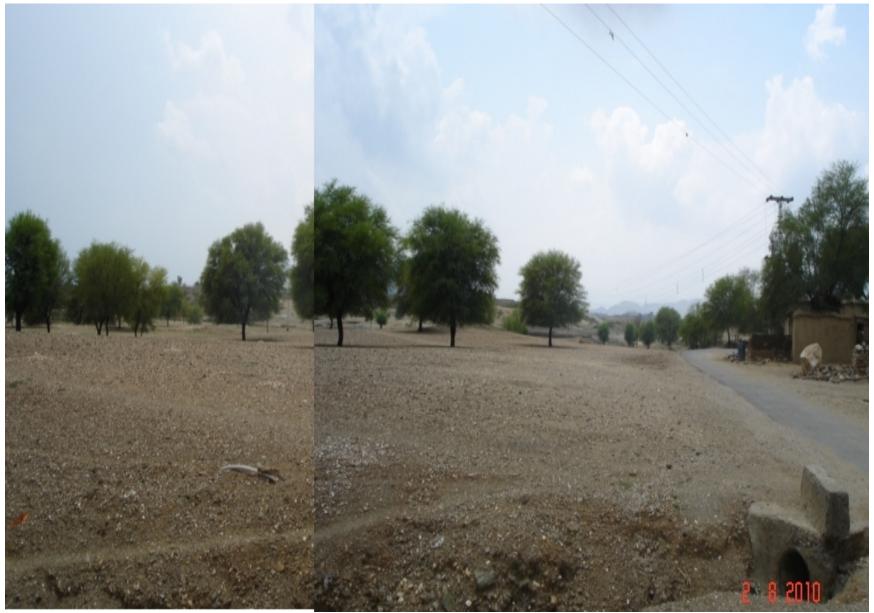

| 275  | 12.45                               | 4000                              | 3                         | 532                          | 50                     | FATA Secretariat |

#### **BENEFITS**

- Storage of flood water in the reservoir of the dam
- Irrigation of Agriculture lands under its command
- Mitigation of flood hazards and gully erosion at the downstream of the dam
- Recharge to ground water aquifer
- Facilities for fish breading and wild life growth.
- A forestation on the adjacent hills.
- Creation of recreational resort for community.
- Employment opportunities for the local Communities of the area.









#### **AQRAB DAGH DELAY ACTION DAM IN MOHMAND AGENCY**



#### **AQRAB DAGH DELAY ACTION DAM IN MOHMAND AGENCY**



## Commanding area of aqrab Dag small Dam



### **AQRAB DAGH DELAY ACTION DAM IN MOHMAND AGENCY**



## KHURSHID DELAY ACTION DAM IN MOHMAND AGENCY



## KHURSHID DELAY ACTION DAM IN MOHMAND AGENCY



## Khurshid Delay action Dam Command area in Mohmand Agency



### MICHNI DELAY ACTION DAM IN MOHMAND AGENCY



#### Commanding area in Michni Small Dam



### YOUSAF KHEL DELAY ACTION DAM IN MOHMAND AGENCY



#### YOUSAF KHEL DELAY ACTION DAM IN MOHMAND AGENCY





## Thank you!