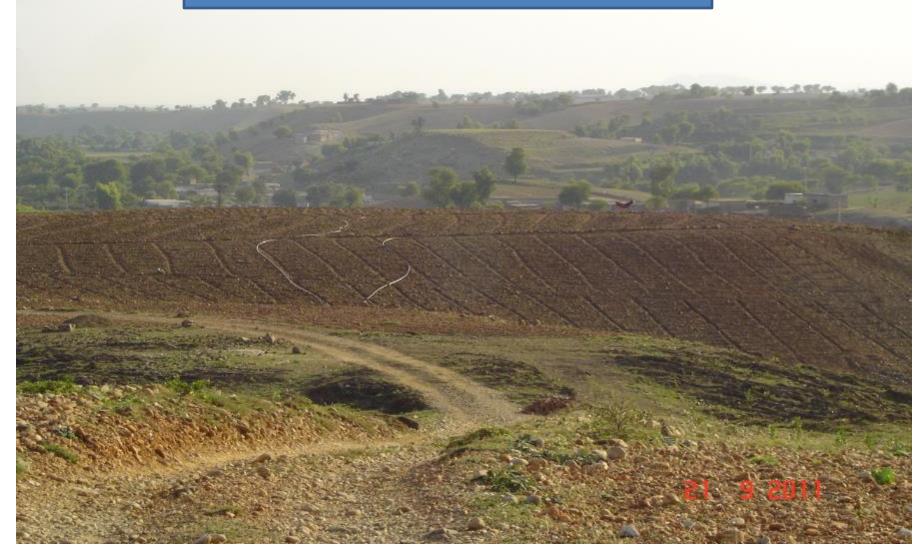

flood water in the reservoir of the dam
- Irrigation of Agriculture lands under its command
- Mitigation of flood hazards and gully erosion at the downstream of the dam
- Recharge to ground water aquifer
- Facilities for fish breading and wild life growth.
- A forestation on the adjacent hills.
- Creation of recreational resort for community.
- Employment opportunities for the local Communities of the area.









#### **AQRAB DAGH DELAY ACTION DAM IN MOHMAND AGENCY**



#### **AQRAB DAGH DELAY ACTION DAM IN MOHMAND AGENCY**



## Commanding area of aqrab Dag small Dam



### **AQRAB DAGH DELAY ACTION DAM IN MOHMAND AGENCY**



## KHURSHID DELAY ACTION DAM IN MOHMAND AGENCY



## KHURSHID DELAY ACTION DAM IN MOHMAND AGENCY



## Khurshid Delay action Dam Command area in Mohmand Agency



### MICHNI DELAY ACTION DAM IN MOHMAND AGENCY



#### Commanding area in Michni Small Dam



### YOUSAF KHEL DELAY ACTION DAM IN MOHMAND AGENCY



#### YOUSAF KHEL DELAY ACTION DAM IN MOHMAND AGENCY





## Thank you!