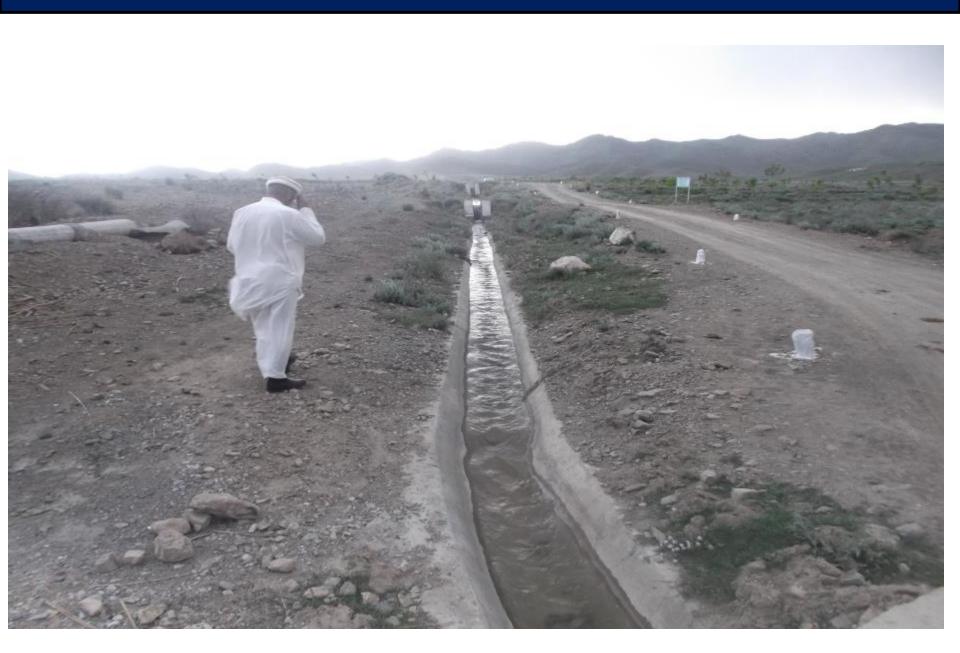

| 720                          | 77                     | FDA              |
| 8-         | Talai Small<br>Dam in Bajaur      | -do-        | 17.540              | 275  | 12.45                               | 4000                              | 3                         | 532                          | 50                     | FATA Secretariat |

#### **BENEFITS**

- Storage of flood water in the reservoir of the dam
- Irrigation of Agriculture lands under its command
- Mitigation of flood hazards and gully erosion at the downstream of the dam
- Recharge to ground water aquifer
- Facilities for fish breading and wild life growth.
- A forestation on the adjacent hills.
- Creation of recreational resort for community.
- Employment opportunities for the local Communities of the area.









#### **AQRAB DAGH DELAY ACTION DAM IN MOHMAND AGENCY**



#### **AQRAB DAGH DELAY ACTION DAM IN MOHMAND AGENCY**



## Commanding area of aqrab Dag small Dam



### **AQRAB DAGH DELAY ACTION DAM IN MOHMAND AGENCY**



## KHURSHID DELAY ACTION DAM IN MOHMAND AGENCY



## KHURSHID DELAY ACTION DAM IN MOHMAND AGENCY



## Khurshid Delay action Dam Command area in Mohmand Agency



### MICHNI DELAY ACTION DAM IN MOHMAND AGENCY



#### Commanding area in Michni Small Dam



### YOUSAF KHEL DELAY ACTION DAM IN MOHMAND AGENCY



#### YOUSAF KHEL DELAY ACTION DAM IN MOHMAND AGENCY





## Thank you!