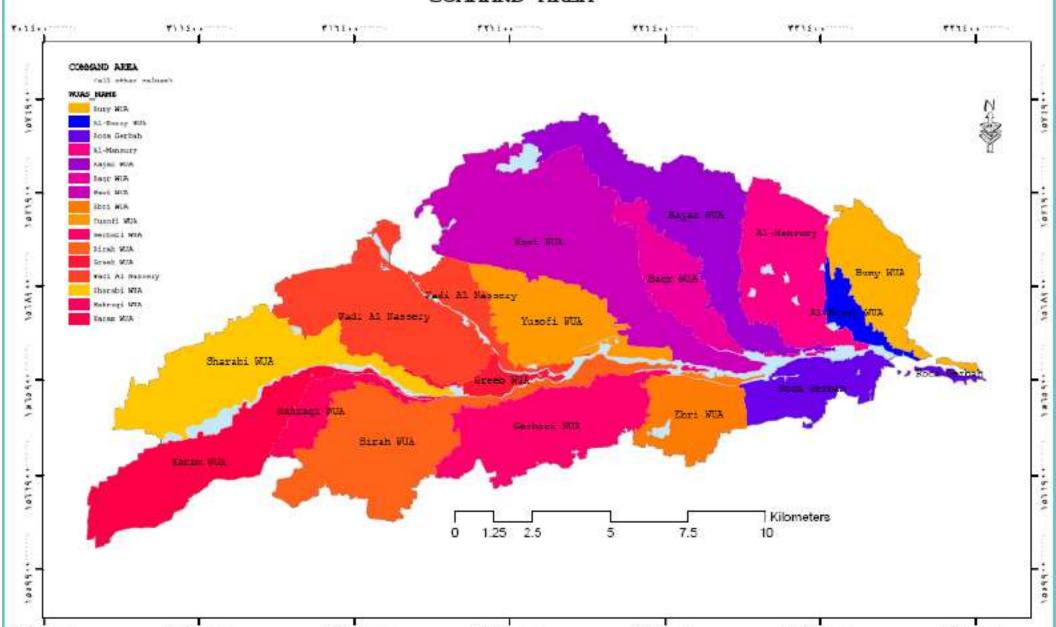

### FARMER NETWORK IN YEMEN







Adel Zolail





## WUA

Started in 2000s in Yemen's Wadis

WUAs included groups of the farmers within specific geographic formwork

Some of WUAs managed by powerful people in the Wadis

WUAs works includes supervising and distribution of spate water between the users

Irrigation Council is a group of WUAs for one wadi

#### WADI ZABID

#### COMMAND AREA



### PRESENT SITUATION

WUAs facing many problems related to;

Damaging of the infrastructures by Saudi Airstrikes

Stop cleaning the canals

Scarcity of Financial supplies by the government

Lacking of farmers income

#### FARMERS NETWORKS

**WUAs** 

Irrigation Council

**WEC** 

TDA

NGOs

**Local Councils** 



### EXPERIENCES EXCHAINGING

Visiting

Qat meetings

Calling

Less than 10% using smart phone and communication programmes





WORK PLAN OF FBLN

Adel Zolail

#### WITH WHAT GROUP YOU WILL WORK?

**WUAs** 

Team of wadi management

**Expert farmers** 

Academic institutes

**Farmers** 

G & NGOs

#### **HOW DO YOU START?**

Coordinating with wadi manager and heads of WUAs

Visit the wadi and meet the farmers and WUAs members

Finding the solutions applied by other farmers or a