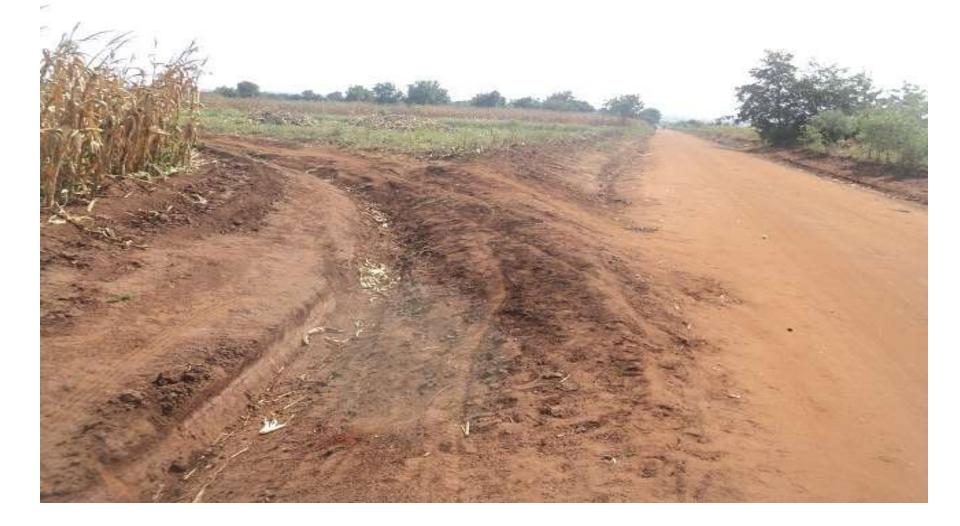

# Problem/challenges

- Land Degradation Road side culverts which are poorly designed have rendered some fields completely uncultivable due to poor run off disposal
- Extremely low agricultural production less than one tonne per hectare due to intra-seasonal dry spells and drought;
- Shortage of water for **livestock production**
- Poor access to and availability of water in the region due to inadequate water harvesting infrastructure – water storage falls below 1700 m3/capita/year (international minimum).
- **Drying of boreholes** due to poor ground water recharge.

### Excessive runoff