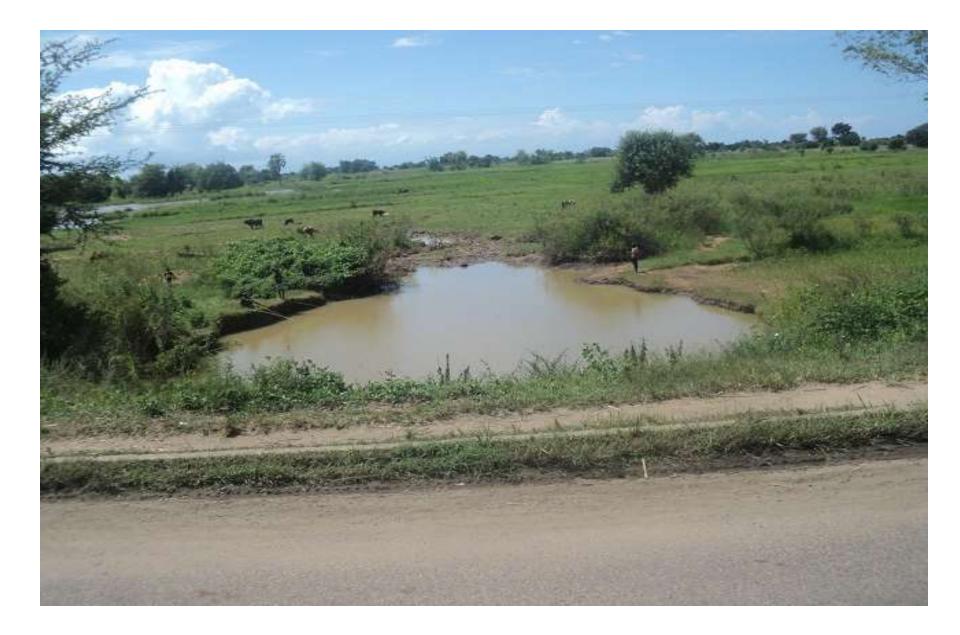

low agricultural production less than one tonne per hectare due to intra-seasonal dry spells and drought;
- Shortage of water for **livestock production**
- Poor access to and availability of water in the region due to inadequate water harvesting infrastructure – water storage falls below 1700 m3/capita/year (international minimum).
- **Drying of boreholes** due to poor ground water recharge.



### **Unexploited Potential**



#### Current drought



# Objectives

- Raise the level of awareness
- Build the capacity of community
- Promote the construction of RWH for storage of roadside runoff
- To promote economic empowerment
- To document and disseminate lessons

### Excessive runoff



#### Gone in a few minutes









## Infiltration pits





### Road run off for Rice Production





#### Roadside Burrow pits



### Well conserved roadside fields



#### The road – water channel



### Maize in flooded fields



### Maize crop





# Way forward

- Campaign launch for R4W local chiefs
- Capacity building
- Collect data through action research
- Farmers exchanges (Kitui, Machakos)
- field days

# Happy faces