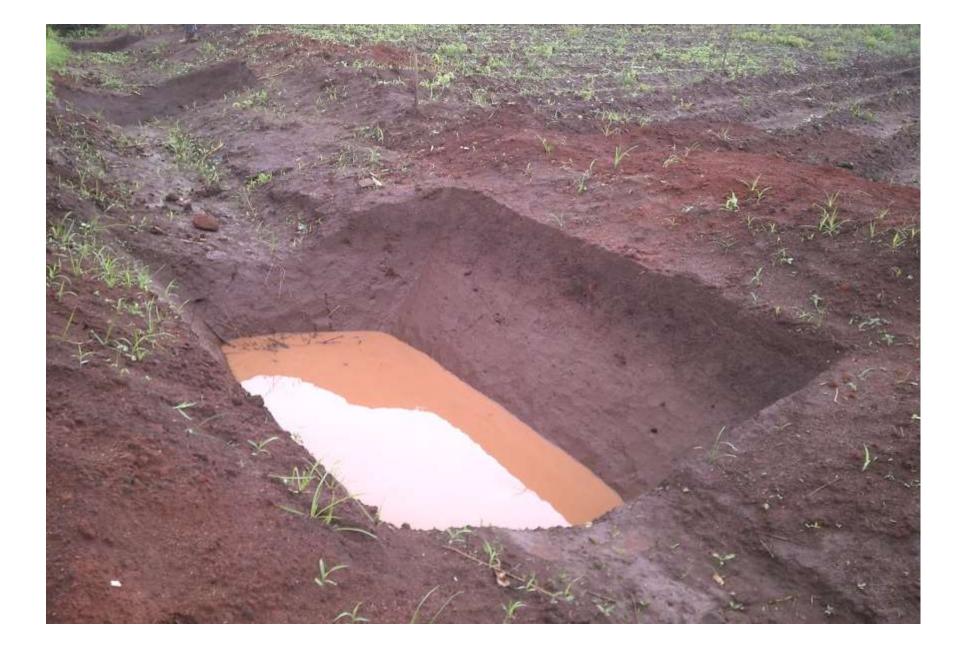

e due to poor run off disposal
- Extremely low agricultural production less than one tonne per hectare due to intra-seasonal dry spells and drought;
- Shortage of water for **livestock production**
- Poor access to and availability of water in the region due to inadequate water harvesting infrastructure – water storage falls below 1700 m3/capita/year (international minimum).
- **Drying of boreholes** due to poor ground water recharge.



### **Unexploited Potential**



#### Current drought



# Objectives

- Raise the level of awareness
- Build the capacity of community
- Promote the construction of RWH for storage of roadside runoff
- To promote economic empowerment
- To document and disseminate lessons

### Excessive runoff



#### Gone in a few minutes









## Infiltration pits





### Road run off for Rice Production





#### Roadside Burrow pits



### Well conserved roadside fields



#### The road – water channel



### Maize in flooded fields



### Maize crop





# Way forward

- Campaign launch for R4W local chiefs
- Capacity building
- Collect data through action research
- Farmers exchanges (Kitui, Machakos)
- field days

# Happy faces