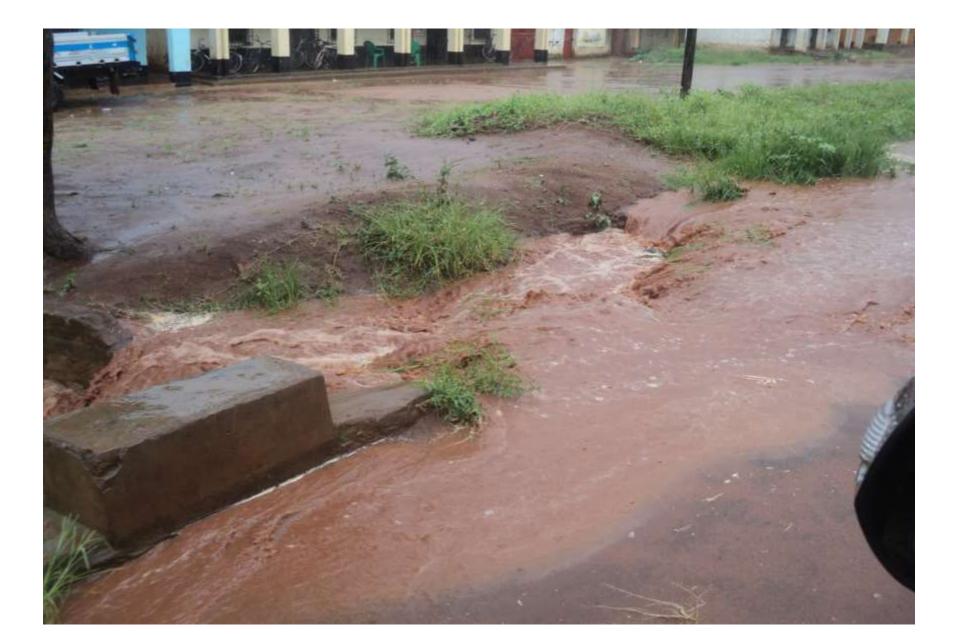

off from roadsides if not properly channeled results in land degradation in farmers' fields in various ways
- Turning the liability of runoff into a hydration opportunity...

#### **Maintenance routine for Unpaved roads**



# Problem/challenges

- Land Degradation Road side culverts which are poorly designed have rendered some fields completely uncultivable due to poor run off disposal
- Extremely low agricultural production less than one tonne per hectare due to intra-seasonal dry spells and drought;
- Shortage of water for **livestock production**
- Poor access to and availability of water in the region due to inadequate water harvesting infrastructure – water storage falls below 1700 m3/capita/year (international minimum).
- **Drying of boreholes** due to poor ground water recharge.



### **Unexploited Potential**



#### Current drought



# Objectives

- Raise the level of awareness
- Build the capacity of community
- Promote the construction of RWH for storage of roadside runoff
- To promote economic empowerment
- To document and disseminate lessons

### Excessive runoff



#### Gone in a few minutes









## Infiltration pits





### Road run off for Rice Production





#### Roadside Burrow pits



### Well conserved roadside fields



#### The road – water channel



### Maize in flooded fields



### Maize crop





# Way forward

- Campaign launch for R4W local chiefs
- Capacity building
- Collect data through action research
- Farmers exchanges (Kitui, Machakos)
- field days

# Happy faces